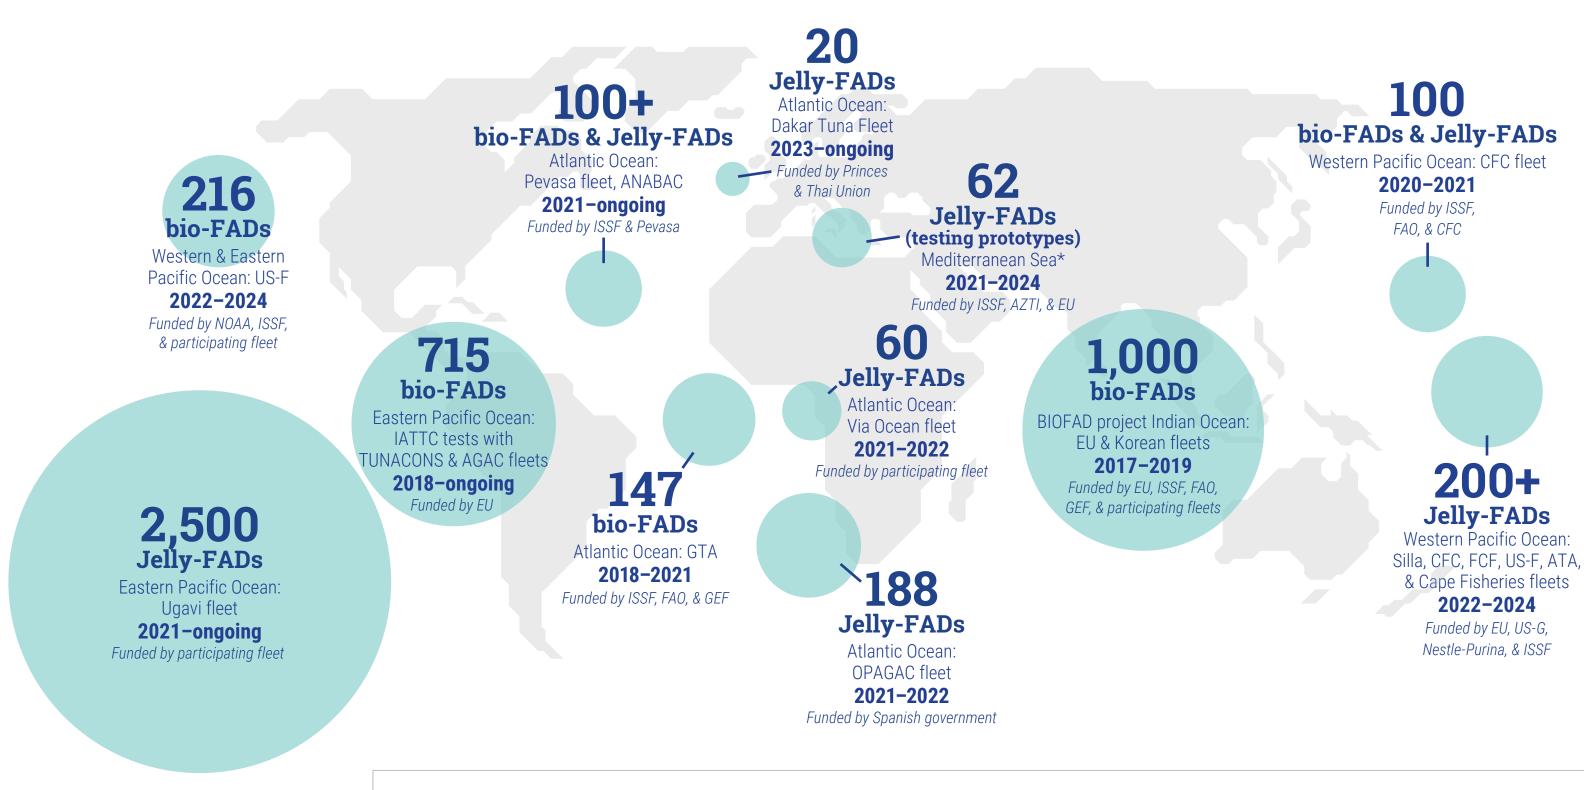

## Biodegradable-FADs (Bio-FADs):

## New ISSF Trials and Large-Scale Deployment

With Purse-Seine and Pole-and-Line Tuna Fleets That Participate in and Help to Fund These Research Projects

AGAC = Association of Large
Tuna Freezers

ANABAC = La Asociación Nacional

ANABAC = La Asociación Nacional de Armadores de Buques Atuneros Congeladores ATA = American Tunaboat Association

**AZTI** = AZTI Tecnalia

**CFC** = Caroline Fisheries Corporation

**EU** = European Union

FAO = Food and Agriculture
Organization of the United Nations

FCF = Fong Chun Formosa

**GEF** = Global Environment Facility

GTA = Ghanaian Tuna Association

NOAA = National Oceanic and Atmospheric Administration **SPC** = The Pacific Community

**US-F** = United States Fleets

**US-G** = United States Government

\*With ICM-CSIC and FAO-GEF Common Oceans Project